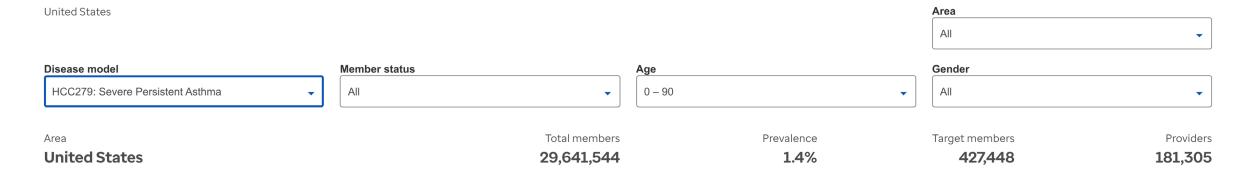

of care (Claims, Rx, Lab Results, EMR Data)



Continuously updated to expand the rules library and incorporate new rule criteria



Run periodically to capture new claims data and new members



### Rule identified by clinical team for suspecting Severe Asthma

### **Group 1: Suspect Severe Asthma by Prednisone Meds**

If all of the following are true:

- The member has 3 or more medication fills of any Prednisone Meds, with a dosage less than 5 mg, in the past 3 months
- The member has any asthma code at any time
- The member does not have a severe asthma code at any time

### **Group 2: Suspect Severe Asthma by Procedure**

If all of the following are true:

- The member has had Bronchial Thermoplasty in the last 6 months
- The member does not have a severe asthma code at any time









| Area 🛧 | Total members | Prevalence | Target members | Providers |
|--------|---------------|------------|----------------|-----------|
| AK     | 9,216         | 1.0%       | 93             | 75        |
| AL     | 556,938       | 1.8%       | 10,056         | 3,401     |
| AR     | 281,024       | 1.6%       | 4,558          | 2,018     |
| AZ     | 947,811       | 1.9%       | 17,551         | 5,752     |
| CA     | 1,973,774     | 1.4%       | 27,541         | 11,885    |
| со     | 793,699       | 1.8%       | 14,022         | 4,923     |
| СТ     | 416,809       | 2.3%       | 9,647          | 3,442     |
| DC     | 74,251        | 2.2%       | 1,635          | 693       |
| DE     | 54,650        | 1.9%       | 1,061          | 556       |
| FL     | 2,470,436     | 1.6%