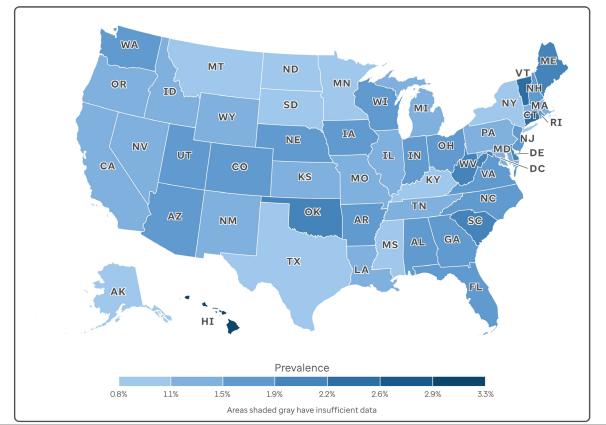

| Area 🛧 | Total members | Prevalence | Target members | Providers |
|--------|---------------|------------|----------------|-----------|
| AK     | 9,216         | 1.0%       | 93             | 75        |
| AL     | 556,938       | 1.8%       | 10,056         | 3,401     |
| AR     | 281,024       | 1.6%       | 4,558          | 2,018     |
| AZ     | 947,811       | 1.9%       | 17,551         | 5,752     |
| CA     | 1,973,774     | 1.4%       | 27,541         | 11,885    |
| со     | 793,699       | 1.8%       | 14,022         | 4,923     |
| СТ     | 416,809       | 2.3%       | 9,647          | 3,442     |
| DC     | 74,251        | 2.2%       | 1,635          | 693       |
| DE     | 54,650        | 1.9%       | 1,061          | 556       |
| FL     | 2,470,436     | 1.6%       | 38,718         | 14,772    |
| GA     | 926,383       | 1.8%       | 16,687         | 6,267     |